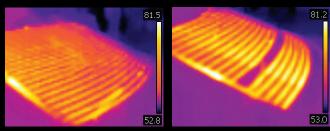

### **EXCLUSIVE DATABASE OF GUIDED TESTS.**

REFERENCE IMAGES SHOW FUNCTIONING AND NON-FUNCTIONING COMPONENTS.

Find breaks in rear window defoggers.

View exhaust heat to detect cylinder misfires.

See malfunctions in seat heater elements.