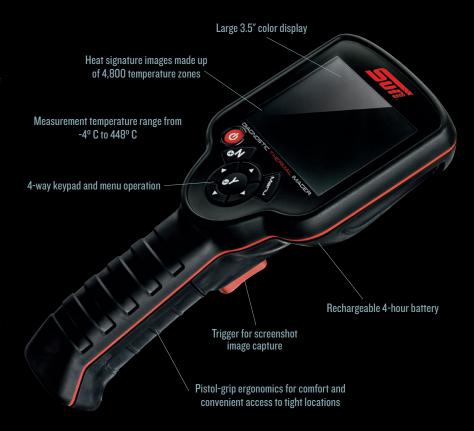

# SEE MORE THAN THE TEMPERATURE

Rather than just giving you a single temperature reading, the Diagnostic Thermal Imager shows every detail with complete thermal images made up of 4,800 temperature zones. The color scale automatically calibrates, so you know the exact temperature of everything in the image. And the center target gives you a precise digital display of the temperature at any point you choose.

## SEE THE WHOLE CAR, IN A WHOLE NEW WAY

Now with the ability to see heat, it's easy to track down faults on any vehicle. From brakes and heated seats, to misfiring cylinders and worn bearings and anything else under the hood or around the car, the Diagnostic Thermal Imager allows you to see extreme temperatures up to 448° C with precision.

#### POINT. SHOOT. FIX.

Diagnosing vehicles just got a whole lot faster and more accurate. The Diagnostic Thermal Imager comes fully loaded with a database full of automotive applications, guided tests, and reference images to help you interpret results. And with the ability to take and store your own images, it's easy to create convincing repair orders for your customers.