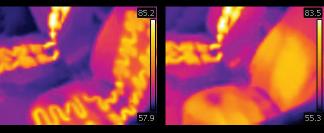

### **EXCLUSIVE DATABASE OF GUIDED TESTS.**

REFERENCE IMAGES SHOW FUNCTIONING AND NON-FUNCTIONING COMPONENTS.

Find breaks in rear window defoggers.

View exhaust heat to detect cylinder misfires.

See malfunctions in seat heater elements.