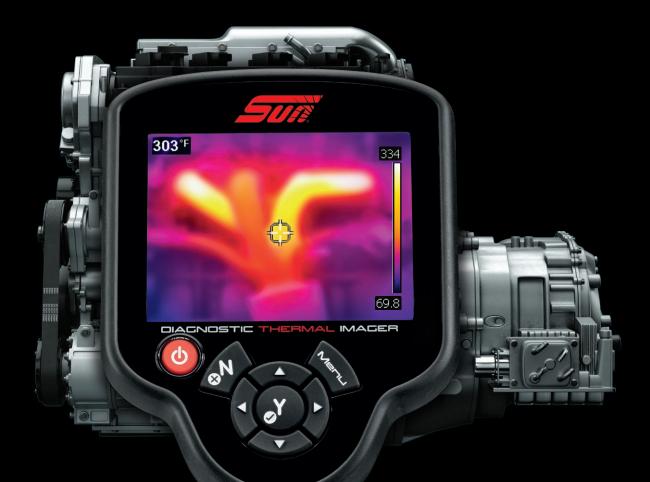

## IMAGINE A TOOL THAT LET'S YOU SEE HEAT.

The Diagnostic Thermal Imager is uniquely designed for the automotive industry and uses infrared technology to reveal the detailed heat signature of any object. It can reveal heat caused by friction, electrical resistance, pressure changes and more. You truly can see hot and cold areas of vehicle components like never before and identify both functioning and non-functioning components easily, for a much faster diagnosis.

# SEE MORE THAN THE TEMPERATURE

Rather than just giving you a single temperature reading, the Diagnostic Thermal Imager shows every detail with complete thermal images made up of 4,800 temperature zones. The color scale automatically calibrates, so you know the exact temperature of everything in the image. And the center target gives you a precise digital display of the temperature at any point you choose.

## SEE THE WHOLE CAR, IN A WHOLE NEW WAY

Now with the ability to see heat, it's easy to track down faults on any vehicle. From brakes and heated seats, to misfiring cylinders and worn bearings and anything else under the hood or around the car, the Diagnostic Thermal Imager allows you to see extreme temperatures up to 448° C with precision.