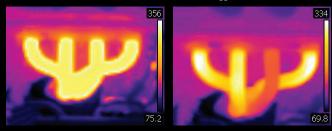

### **EXCLUSIVE DATABASE OF GUIDED TESTS.**

REFERENCE IMAGES SHOW FUNCTIONING AND NON-FUNCTIONING COMPONENTS.

Find breaks in rear window defoggers.

View exhaust heat to detect cylinder misfires.

See malfunctions in seat heater elements.